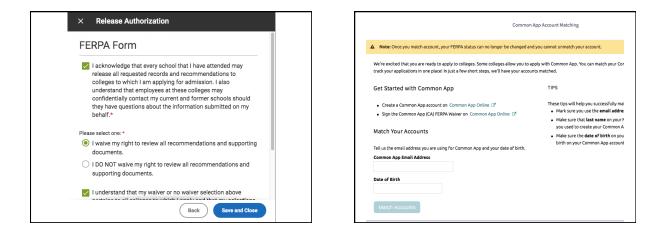

| shboard My Colleges                                                                                              | Common App College Search Financial Aid Resources                                                                                                                                                                    |
|------------------------------------------------------------------------------------------------------------------|----------------------------------------------------------------------------------------------------------------------------------------------------------------------------------------------------------------------|
| My Colleges                                                                                                      | Boston College                                                                                                                                                                                                       |
| College Information                                                                                              | Contact Info<br>Phone: (800) 360-2522                                                                                                                                                                                |
| Application<br>Questions<br>Recommenders and<br>FERPA<br>Review and Submit -<br>Common App<br>Writing Supplement | Fac 617-552-0798<br>Email: bicapifican(Bibc.du)<br>Address: 140 Commonwealth Ave<br>Chestmut Hill, MA 02467<br>USA<br>Linke: College Webelte - College Nexigator<br>Image: College Webelte         College Nexigator |
| Questions<br>Review and Submit -<br>Writing Supplement                                                           | January 2020           First Year         First Year           Early Decision - 11/01/2019         Regular Decision - 11/01/2019           Regular Decision - 01/01/2020         Regular Decision - 01/01/2020       |

## TO THE TEACHER

- Ask if the teacher will "write a good recommendation"
- · Provide a list of colleges to the teacher
- Do not ask more than 2 teachers for a recommendation.

| family connection         Letters of recommendation         Your Requests         Your councilors will request letters of recommendation for you, and you can track the most recent status of your requests here.         Stowing 0 requests         Intercommendation for -       Deadline -         Recommendation for -       Deadline -         Recommendation for -       Deadline -         Recommendation for your requests will show up here.         Before you can proceed with your requests id ad colleges to your <u>Colleges I'm Applying</u> :         accessible in the colleges to your <u>Colleges I'm Applying</u> : |              |
|-----------------------------------------------------------------------------------------------------------------------------------------------------------------------------------------------------------------------------------------------------------------------------------------------------------------------------------------------------------------------------------------------------------------------------------------------------------------------------------------------------------------------------------------------------------------------------------------------------------------------------------------|--------------|
| Letters of recommendation Your Requests Your counselon will request letters of recommendation for you, and you can track the most recert status of your requests here. Stowing 0 requests Tecommendation Fer - Deadline - Recommender(s) EVOur recommendation requests will show up here. Before you can proceed with your requests, you must add colleges to your Colleges I'm Applying '                                                                                                                                                                                                                                              |              |
| Your Requests<br>Your connectors will request letters of recommendation for you, and you can track the most recent status of your requests here.<br>Stowing 0 requests<br>Recommendation For - Deadline - Recommender(s)<br>For recommendation requests will show up here.<br>Before you can proceed with your requests, you must add colleges to your Colleges I'm Applying "                                                                                                                                                                                                                                                          |              |
| Tour counselors will request letters of recommendation for you, and you can track the most recent status of your requests here. Stowing d requests  Recommendation For - Deedline - Recommender(s)  Four recommendation requests will show up here.  Before you can proceed with your request, you must add colleges to your Colleges I'm Applying '                                                                                                                                                                                                                                                                                    |              |
| Slowing 0 requests Recommendation For - Deadline - Recommendation For - Deadline - Recommendation For - Nour recommendation requests will show up here. Before you can proceed with your request, you must add colleres to your Colleres I'm Applying                                                                                                                                                                                                                                                                                                                                                                                   |              |
| Recommendation For - Deadline - Recommender(s)                                                                                                                                                                                                                                                                                                                                                                                                                                                                                                                                                                                          |              |
| Your recommendation requests will show up here.<br>Before you can proceed with your request, you must add colleres to your Colleges I'm Applying                                                                                                                                                                                                                                                                                                                                                                                                                                                                                        |              |
| Before you can proceed with your request, you must add colleges to your Colleges I'm Applying                                                                                                                                                                                                                                                                                                                                                                                                                                                                                                                                           | Stat         |
| Before you can proceed with your request, you must add colleges to your Colleges I'm Applying                                                                                                                                                                                                                                                                                                                                                                                                                                                                                                                                           |              |
| Before you can proceed with your request, you must add colleges to your <u>Colleges I'm Applying</u><br>accessible in the colleges tab.                                                                                                                                                                                                                                                                                                                                                                                                                                                                                                 |              |
|                                                                                                                                                                                                                                                                                                                                                                                                                                                                                                                                                                                                                                         | <u>o</u> lis |
|                                                                                                                                                                                                                                                                                                                                                                                                                                                                                                                                                                                                                                         |              |
|                                                                                                                                                                                                                                                                                                                                                                                                                                                                                                                                                                                                                                         |              |
|                                                                                                                                                                                                                                                                                                                                                                                                                                                                                                                                                                                                                                         |              |

# C there recommender Areas eslect and assign the 0ther Recommender(s) below whose recommendation(s) will be submitted to this college on your behalf. You must invite an 0ther Recommender using the 'Invite other Recommender link before you can assign them for this college. Areas Teacher Areas Teacher Areas Teacher Areas Recommender link before you can assign them for this college. Areas Teacher Areas Recommender link before you can assign them for this college. Areas Teacher Areas Recommender link before you can assign them for this college. Areas Teacher Areas Recommender Areas Recommender