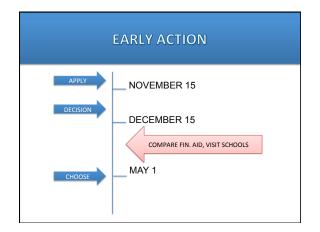

- If you are applying through Coalition, check a box to indicate that materials will arrive through Naviance
- See Mr. Libenzon room 280

RELEASE YOUR TRANSCRIPTS TO SCHOOLS FOUR WEEKS BEFORE THE DEADLINE College deadline October 15 November 1 November 15 December 1 January 1

### BHS Deadline

Friday, September 20 Monday, October 7 Monday, October 21 Monday, November 4 Friday, November 15 Tuesday, November 26