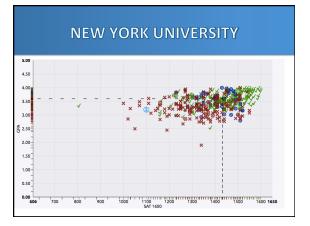

### Class of 2018 Most Popular Colleges

| College                             | Apply         | Accept             | Attend      |
|-------------------------------------|---------------|--------------------|-------------|
| UMass Amherst                       | 266           | 180                | 32          |
| Boston University                   | 158           | 70                 | 21          |
| UMass Boston                        | 96            | 59                 | 20          |
| Northeastern                        | 153           | 43                 | 14          |
| Simmons                             | 28            | 25                 | 10          |
| NYU                                 | 72            | 30                 | 8           |
| Brandeis                            | 55            | 30                 | 8           |
| Mass Bay CC                         | 15            | 6                  | 8           |
| UMASS Lowell, UMA<br>attending each | ASS Dartmouth | i, McGill, UCLA, U | Toronto = 6 |