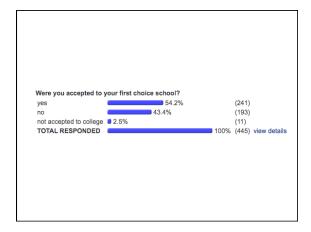

|----------------|----|
| 4 Year College | 92 |
| Non-US College | 3  |
| 2 Year College | 4  |
| Gap Year       | 2  |
| Employed       | 2  |
| Military       | 1  |
|                |    |





# NACAC LIST LIST OF SCHOOLS STILL ACCEPTING AVAILABLE IN MAY

# GAP AND POST GRADUATE YEAR

Gap Year Fair January 13, 6:30 pm











| Colle  | eges                    |
|--------|-------------------------|
| Q, ту  | pe a college name       |
| MORE C | DLLEGE SEARCH OPTIONS   |
|        |                         |
| Find   | Your Fit                |
| Q,     | SuperMatch®             |
|        | College Match           |
|        | Scattergrams            |
|        | Advanced College Search |
|        | College Lookup          |
| s      | how less                |























### Class of 2018 Most Popular Colleges

| College                             | Apply         | Accept             | Attend      |
|-------------------------------------|---------------|--------------------|-------------|
| UMass Amherst                       | 266           | 180                | 32          |
| Boston University                   | 158           | 70                 | 21          |
| UMass Boston                        | 96            | 59                 | 20          |
| Northeastern                        | 153           | 43                 | 14          |
| Simmons                             | 28            | 25                 | 10          |
| NYU                                 | 72            | 30                 | 8           |
| Brandeis