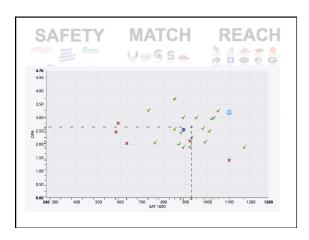

### Class of 2018 Most Popular Colleges

| College                             | Apply         | Accept             | Attend      |
|-------------------------------------|---------------|--------------------|-------------|
| UMass Amherst                       | 266           | 180                | 32          |
| Boston University                   | 158           | 70                 | 21          |
| UMass Boston                        | 96            | 59                 | 20          |
| Northeastern                        | 153           | 43                 | 14          |
| Simmons                             | 28            | 25                 | 10          |
| NYU                                 | 72            | 30                 | 8           |
| Brandeis                            | 55            | 30                 | 8           |
| Mass Bay CC                         | 15            | 6                  | 8           |
| UMASS Lowell, UMA<br>attending each | ASS Dartmouth | i, McGill, UCLA, U | Toronto = 6 |