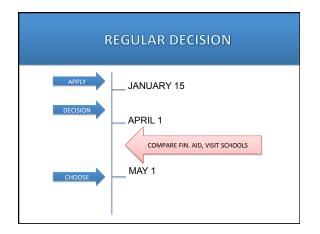

- If you are applying through Coalition, check a box to indicate that materials will arrive through Naviance
- See Mr. Libenzon room 280

RELEASE YOUR TRANSCRIPTS TO SCHOOLS FOUR WEEKS BEFORE THE DEADLINE College deadline October 15 November 1 November 15 December 1 January 1

### BHS Deadline

Friday, September 20 Monday, October 7 Monday, October 21 Monday, November 4 Friday, November 15 Tuesday, November 26