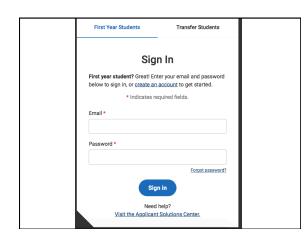

## TO THE TEACHER

- Ask if the teacher will "write a good recommendation"
- · Provide a list of colleges to the teacher
- Do not ask more than 2 teachers for a recommendation.

| family connection         Letters of recommendation         Your Requests         Your councilors will request letters of recommendation for you, and you can track the most recent status of your requests here.         Stowing 0 requests         Intercommendation for -       Deadline -         Recommendation for -       Deadline -         Recommendation for -       Deadline -         Recommendation for your requests will show up here.         Before you can proceed with your requests id ad colleges to your <u>Colleges I'm Applying</u> :         accessible in the colleges to your <u>Colleges I'm Applying</u> : |              |
|-----------------------------------------------------------------------------------------------------------------------------------------------------------------------------------------------------------------------------------------------------------------------------------------------------------------------------------------------------------------------------------------------------------------------------------------------------------------------------------------------------------------------------------------------------------------------------------------------------------------------------------------|--------------|
| Letters of recommendation Your Requests Your counselon will request letters of recommendation for you, and you can track the most recert status of your requests here. Stowing 0 requests Tecommendation Fer - Deadline - Recommender(s) EVOur recommendation requests will show up here. Before you can proceed with your requests, you must add colleges to your Colleges I'm Applying '                                                                                                                                                                                                                                              |              |
| Your Requests<br>Your connectors will request letters of recommendation for you, and you can track the most recent status of your requests here.<br>Stowing 0 requests<br>Recommendation For - Deadline - Recommender(s)<br>For recommendation requests will show up here.<br>Before you can proceed with your requests, you must add colleges to your Colleges I'm Applying "                                                                                                                                                                                                                                                          |              |
| Tour counselors will request letters of recommendation for you, and you can track the most recent status of your requests here. Stowing d requests  Recommendation For - Deedline - Recommender(s)  Four recommendation requests will show up here.  Before you can proceed with your request, you must add colleges to your Colleges I'm Applying '                                                                                                                                                                                                                                                                                    |              |
| Slowing 0 requests Recommendation For - Deadline - Recommendation For - Deadline - Recommendation For - Nour recommendation requests will show up here. Before you can proceed with your request, you must add colleres to your Colleres I'm Applying                                                                                                                                                                                                                                                                                                                                                                                   |              |
| Recommendation For - Deadline - Recommender(s)                                                                                                                                                                                                                                                                                                                                                                                                                                                                                                                                                                                          |              |
| Your recommendation requests will show up here.<br>Before you can proceed with your request, you must add colleres to your Colleges I'm Applying                                                                                                                                                                                                                                                                                                                                                                                                                                                                                        |              |
| Before you can proceed with your request, you must add colleges to your Colleges I'm Applying                                                                                                                                                                                                                                                                                                                                                                                                                                                                                                                                           | Stat         |
| Before you can proceed with your request, you must add colleges to your Colleges I'm Applying                                                                                                                                                                                                                                                                                                                                                                                                                                                                                                                                           |              |
| Before you can proceed with your request, you must add colleges to your <u>Colleges I'm Applying</u><br>accessible in the colleges tab.                                                                                                                                                                                                                                                                                                                                                                                                                                                                                                 |              |
|                                                                                                                                                                                                                                                                                                                                                                                                                                                                                                                                                                                                                                         | <u>o</u> lis |
|                                                                                                                                                                                                                                                                                                                                                                                                                                                                                                                                                                                                                                         |              |
|                                                                                                                                                                                                                                                                                                                                                                                                                                                                                                                                                                                                                                         |              |
|                                                                                                                                                                                                                                                                                                                                                                                                                                                                                                                                                                                                                                         |              |