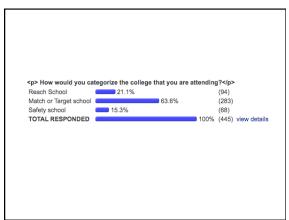

|
|----------------|----|
| 4 Year College | 92 |
| Non-US College | 3  |
| 2 Year College | 4  |
| Gap Year       | 2  |
| Employed       | 2  |
| Military       | 1  |
|                |    |





# NACAC LIST LIST OF SCHOOLS STILL ACCEPTING AVAILABLE IN MAY

# GAP AND POST GRADUATE YEAR

Gap Year Fair January 13, 6:30 pm











| Colle  | eges                    |
|--------|-------------------------|
| Q, ту  | pe a college name       |
| MORE C | DLLEGE SEARCH OPTIONS   |
|        |                         |
| Find   | Your Fit                |
| Q,     | SuperMatch®             |
|        | College Match           |
|        | Scattergrams            |
|        | Advanced College Search |
|        | College Lookup          |
| s      | how less                |























### Class of 2018 Most Popular Colleges

| College                             | Apply         | Accept             | Attend      |
|-------------------------------------|---------------|--------------------|-------------|
| UMass Amherst                       | 266           | 180                | 32          |
| Boston University                   | 158           | 70                 | 21          |
| UMass Boston                        | 96            | 59                 | 20          |
| Northeastern                        | 153           | 43                 | 14          |
| Simmons                             | 28            | 25                 | 10          |
| NYU                                 | 72            | 30                 | 8           |
| Brandeis