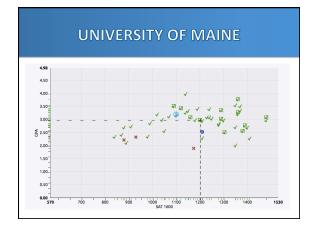

| %  |
|----------------|----|
| 4 Year College | 92 |
| Non-US College | 3  |
| 2 Year College | 4  |
| Gap Year       | 2  |
| Employed       | 2  |
| Military       | 1  |
|                |    |





# NACAC LIST LIST OF SCHOOLS STILL ACCEPTING AVAILABLE IN MAY

# GAP AND POST GRADUATE YEAR

Gap Year Fair January 13, 6:30 pm











| Colle  | eges                    |
|--------|-------------------------|
| Q, ту  | pe a college name       |
| MORE C | DLLEGE SEARCH OPTIONS   |
|        |                         |
| Find   | Your Fit                |
| Q,     | SuperMatch®             |
|        | College Match           |
|        | Scattergrams            |
|        | Advanced College Search |
|        | College Lookup          |
| s      | how less                |























### Class of 2018 Most Popular Colleges

| College                             | Apply         | Accept             | Attend      |
|-------------------------------------|---------------|--------------------|-------------|
| UMass Amherst                       | 266           | 180                | 32          |
| Boston University                   | 158           | 70                 | 21          |
| UMass Boston                        | 96            | 59                 | 20          |
| Northeastern                        | 153           | 43                 | 14          |
| Simmons                             | 28            | 25                 | 10          |
| NYU                                 | 72            | 30                 | 8           |
| Brandeis