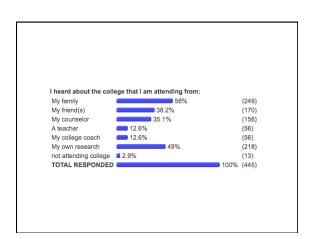

| I was accepted to the colle<br>Early Decision | ge I am attending<br>18.7% | (83)      |
|-----------------------------------------------|----------------------------|-----------|
| Single Choice Early Action                    |                            | (5)       |
| Early Action                                  | 23.1%                      | (103      |
| Deferred then Accepted RD                     |                            | (100      |
| Regular Decision                              | 46.7%                      | (208      |
| Rolling                                       | • 3.1%                     | (14)      |
| Waitlisted then accepted                      | • 1.1%                     | (5)       |
| not attending college                         | 3.6%                       | (16)      |
| TOTAL RESPONDED                               |                            | 100% (445 |
|                                               |                            |           |
|                                               |                            |           |
|                                               |                            |           |