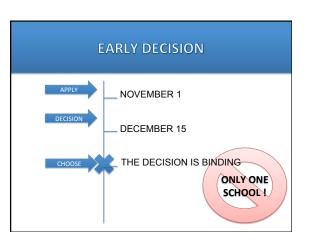

- If you are applying through Coalition, check a box to indicate that materials will arrive through Naviance
- See Mr. Libenzon room 280

RELEASE YOUR TRANSCRIPTS TO SCHOOLS FOUR WEEKS BEFORE THE DEADLINE College deadline October 15 November 1 November 15 December 1 January 1

### BHS Deadline

Friday, September 20 Monday, October 7 Monday, October 21 Monday, November 4 Friday, November 15 Tuesday, November 26