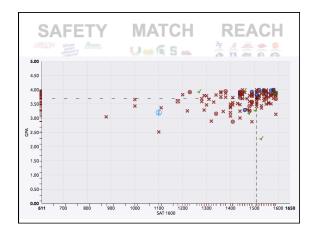

# Class of 2019 Most Popular Colleges

| College                  | Apply | Accept | Attend |
|--------------------------|-------|--------|--------|
| UMass Amherst            | 270   | 203    | 57     |
| Boston University        | 112   | 49     | 17     |
| UMass Boston             | 86    | 65     | 17     |
| University of<br>Vermont | 71    | 54     | 11     |
| George Washington        | 44    | 25     | 10     |
| Boston College           | 56    | 17     | 8      |
| Brandeis University      | 44    | 18     | 8      |
| U Michigan               | 54    | 14     | 7      |