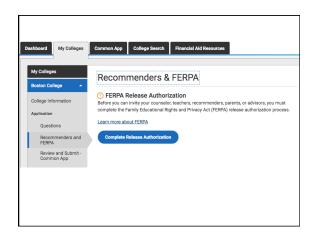

## TO THE TEACHER

- Ask if the teacher will "write a good recommendation"
- · Provide a list of colleges to the teacher
- Do not ask more than 2 teachers for a recommendation.

| family connection         Letters of recommendation         Your Requests         Your councilors will request letters of recommendation for you, and you can track the most recent status of your requests here.         Stowing 0 requests         Intercommendation for -       Deadline -         Recommendation for -       Deadline -         Recommendation for -       Deadline -         Recommendation for your requests will show up here.         Before you can proceed with your requests id ad colleges to your <u>Colleges I'm Applying</u> :         accessible in the colleges to your <u>Colleges I'm Applying</u> : |              |
|-----------------------------------------------------------------------------------------------------------------------------------------------------------------------------------------------------------------------------------------------------------------------------------------------------------------------------------------------------------------------------------------------------------------------------------------------------------------------------------------------------------------------------------------------------------------------------------------------------------------------------------------|--------------|
| Letters of recommendation Your Requests Your counselon will request letters of recommendation for you, and you can track the most recert status of your requests here. Stowing 0 requests Tecommendation Fer - Deadline - Recommender(s) EVOur recommendation requests will show up here. Before you can proceed with your requests, you must add colleges to your Colleges I'm Applying '                                                                                                                                                                                                                                              |              |
| Your Requests<br>Your connectors will request letters of recommendation for you, and you can track the most recent status of your requests here.<br>Stowing 0 requests<br>Recommendation For - Deadline - Recommender(s)<br>For recommendation requests will show up here.<br>Before you can proceed with your requests, you must add colleges to your Colleges I'm Applying "                                                                                                                                                                                                                                                          |              |
| Tour counselors will request letters of recommendation for you, and you can track the most recent status of your requests here. Stowing d requests  Recommendation For - Deedline - Recommender(s)  Four recommendation requests will show up here.  Before you can proceed with your request, you must add colleges to your Colleges I'm Applying '                                                                                                                                                                                                                                                                                    |              |
| Slowing 0 requests Recommendation For - Deadline - Recommendation For - Deadline - Recommendation For - Nour recommendation requests will show up here. Before you can proceed with your request, you must add colleres to your Colleres I'm Applying                                                                                                                                                                                                                                                                                                                                                                                   |              |
| Recommendation For - Deadline - Recommender(s)                                                                                                                                                                                                                                                                                                                                                                                                                                                                                                                                                                                          |              |
| Your recommendation requests will show up here.<br>Before you can proceed with your request, you must add colleres to your Colleges I'm Applying                                                                                                                                                                                                                                                                                                                                                                                                                                                                                        |              |
| Before you can proceed with your request, you must add colleges to your Colleges I'm Applying                                                                                                                                                                                                                                                                                                                                                                                                                                                                                                                                           | Stat         |
| Before you can proceed with your request, you must add colleges to your Colleges I'm Applying                                                                                                                                                                                                                                                                                                                                                                                                                                                                                                                                           |              |
| Before you can proceed with your request, you must add colleges to your <u>Colleges I'm Applying</u><br>accessible in the colleges tab.                                                                                                                                                                                                                                                                                                                                                                                                                                                                                                 |              |
|                                                                                                                                                                                                                                                                                                                                                                                                                                                                                                                                                                                                                                         | <u>o</u> lis |
|                                                                                                                                                                                                                                                                                                                                                                                                                                                                                                                                                                                                                                         |              |
|                                                                                                                                                                                                                                                                                                                                                                                                                                                                                                                                                                                                                                         |              |
|                                                                                                                                                                                                                                                                                                                                                                                                                                                                                                                                                                                                                                         |              |