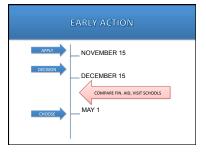

• Release your SAT & AP scores from CollegeBoard.org • Release your ACT scores from , ACTstudent.org

| REGULAR DECISION            |                                                                   |  |  |  |
|-----------------------------|-------------------------------------------------------------------|--|--|--|
| APPLY<br>DECISION<br>CHOOSE | JANUARY 15<br>APRIL 1<br>COMPARE FIN. AID, VISIT SCHOOLS<br>MAY 1 |  |  |  |