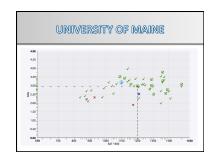

|      | NEW YORK UNIVERSITY |         |                 |  |  |
|------|---------------------|---------|-----------------|--|--|
| 5.00 |                     |         |                 |  |  |
| 4.50 |                     |         |                 |  |  |
| 4.00 |                     | × 8     | 2° Stratting 14 |  |  |
| 3.50 |                     |         |                 |  |  |
| 3.00 |                     |         |                 |  |  |
| 2.50 |                     | × × × × |                 |  |  |
| 2.00 |                     | ×       |                 |  |  |
| 1.50 |                     |         | 1               |  |  |
| 1.00 |                     |         |                 |  |  |
| 0.50 |                     |         |                 |  |  |