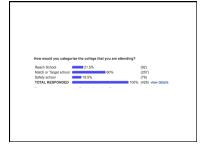

| The college that I am alt<br>is of 27th choice school<br>2nd of 4th choice school<br>2nd of 4th choice school<br>2nd of 4th choice school<br>2nd chaining college<br>TOTAL RESPONDED | 28.7%<br>9.8%<br>9.1% | (241)<br>(123)<br>(42)<br>(22)<br>(428) | view details |  |
|--------------------------------------------------------------------------------------------------------------------------------------------------------------------------------------|-----------------------|-----------------------------------------|--------------|--|