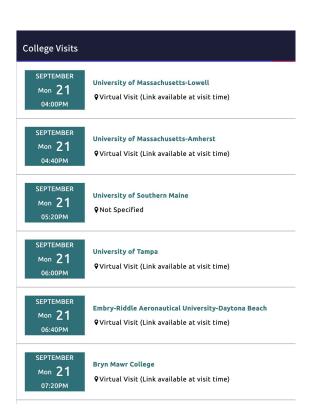

#### BHS COLLEGE VISITS

Sept - November 2024

In-person
admissions reps @
BHS for senior
students only